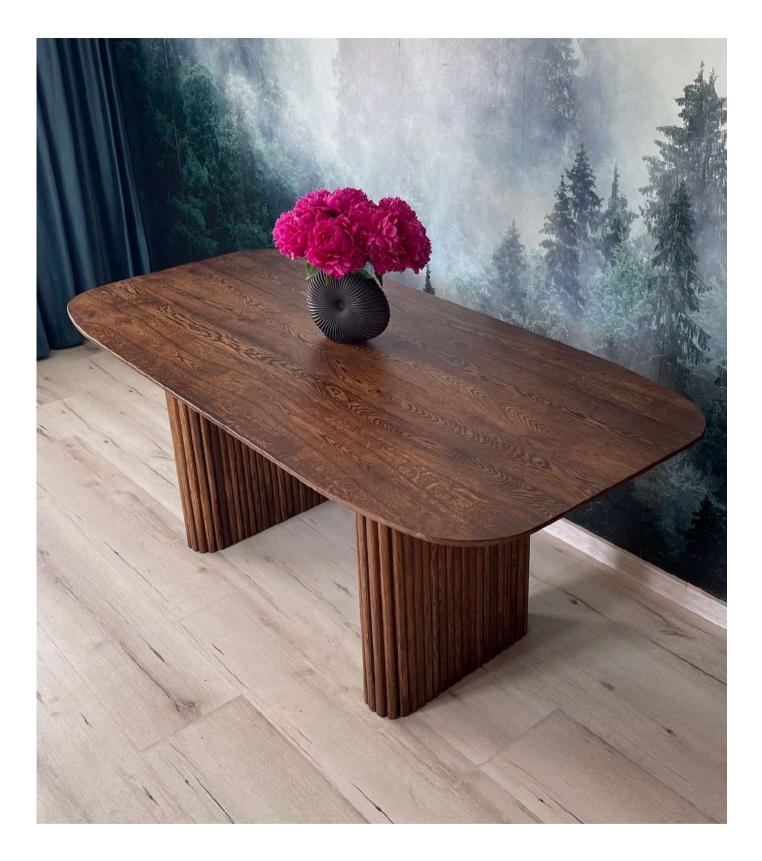

# Nero SLIM

Entirely made out of Solid oak 4cm thick tabletop Available in various colors and sizes

| 160x95cm  | 180x95cm  | 200x100cm | 220x100cm |
|-----------|-----------|-----------|-----------|
| 240x110cm | 260x110cm | 280x110cm | 300x120cm |

# Color options:

### Dark oak Natural oak Light oak

White oak

Black oak