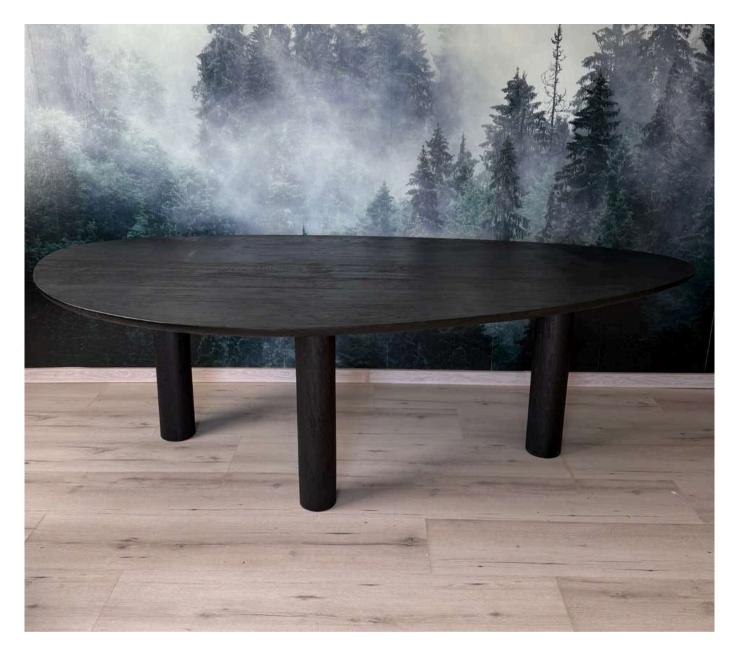

# Nero CRESCENT

Solid oak tabletop and base 4cm thick tabletop Available in various colors and sizes The base can also be black or white

|           | 180x95cm  | 200x100cm | 220x100cm |
|-----------|-----------|-----------|-----------|
| 240x110cm | 260x110cm | 280x110cm | 300x120cm |