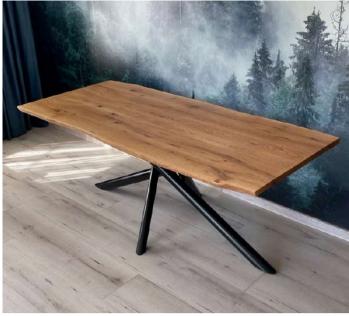

# GEOMETRY rectangular or round Solid wood tabletop and iron base

Solid wood tabletop and iron base 4cm thick tabletop Available in various colors and sizes Available in different finishes for the edges Also available in custom sizes

Live edge

Straight edge

Soft rectangle

Size options:

| 140x80cm | 160x90cm  | 180x90cm  | 200x100cm |
|----------|-----------|-----------|-----------|
| 220x100  | 240x100cm | 260x110cm | 280x110cm |

## Color options:

Dark oak Natural oak Light oak

White oak

Black oak