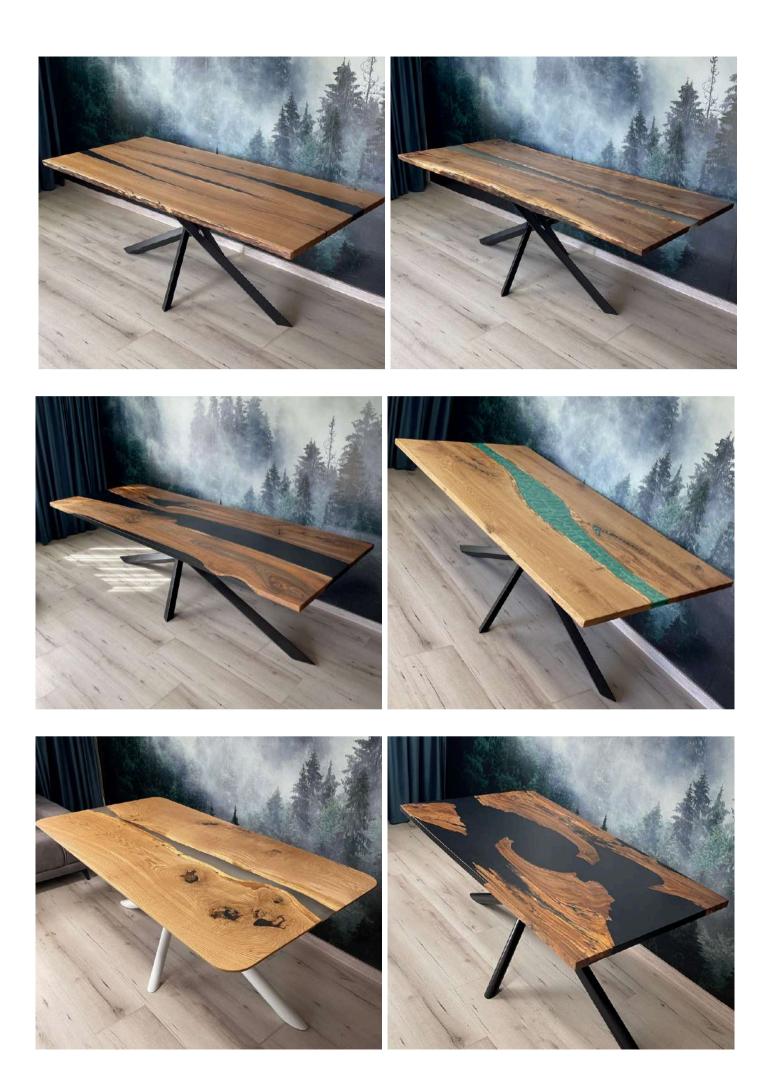

# Custom-made Epoxy insertions

We have a large stock of Salvaged wood which comes with a lot of imperfections. We use epoxy resin to bring an imperfect wood back to life.