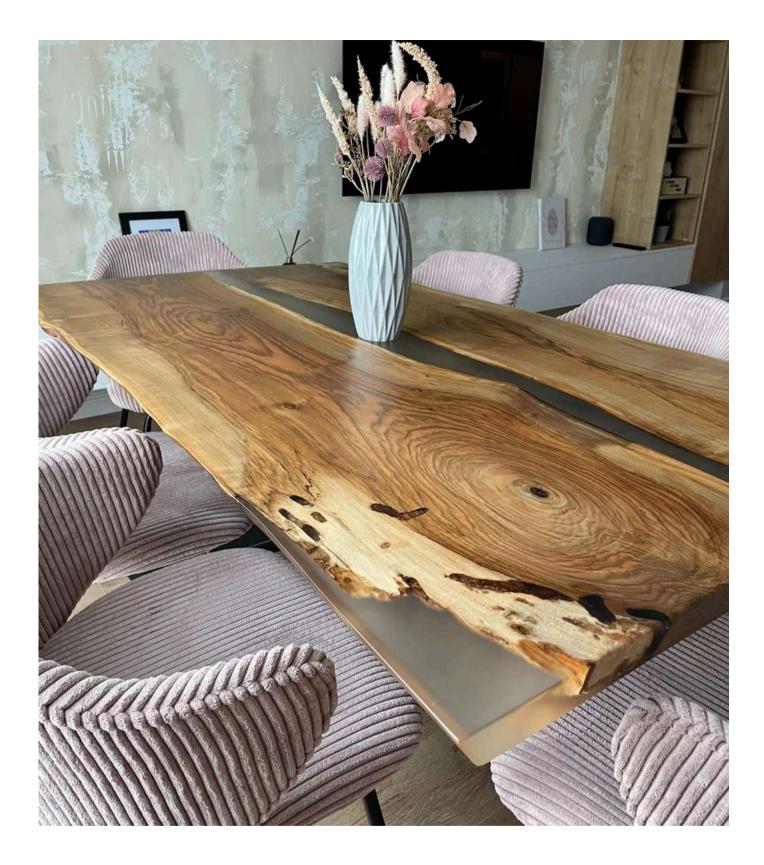

# Custom-made Epoxy insertions

We have a large stock of Salvaged wood which comes with a lot of imperfections. We use epoxy resin to bring an imperfect wood back to life.