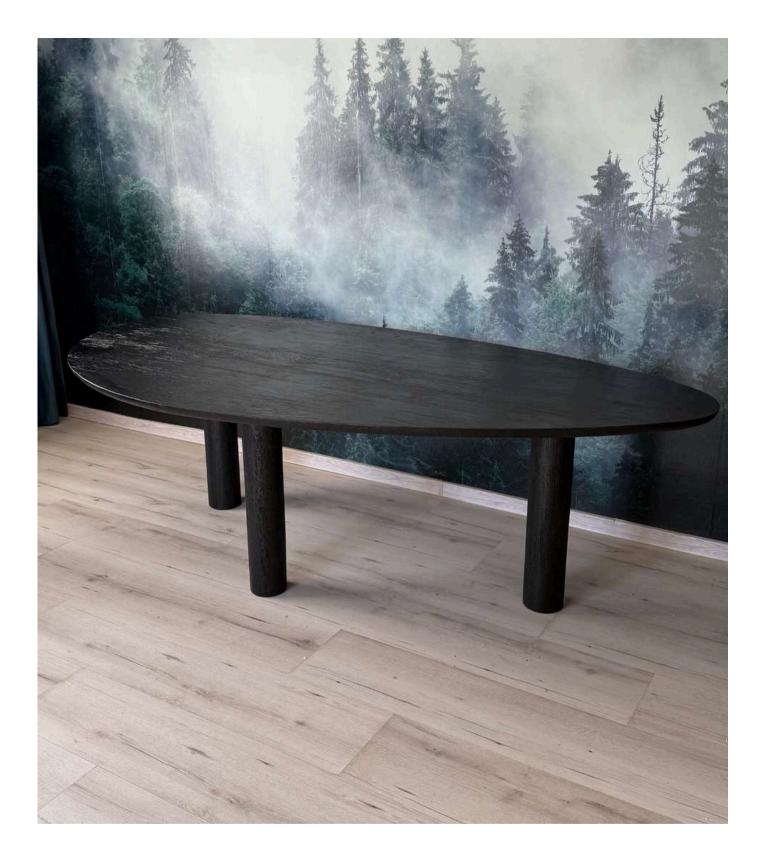

# Nero CRESCENT

Solid oak tabletop and base 4cm thick tabletop Available in various colors and sizes The base can also be black or white

|           | 180x95cm  | 200x100cm | 220x100cm |
|-----------|-----------|-----------|-----------|
| 240x110cm | 260x110cm | 280x110cm | 300x120cm |