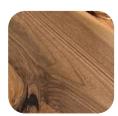

### Light oak

Dark oak Natural oak

White oak

Black oak

ECLIPSE Solid walnut tabletop and base 4cm thick tabletop Available in various colors and sizes

200x105cm 240x126cm

# BUTTERFLY

Solid walnut tabletop and base 4cm thick tabletop Available in various colors and sizes

| 100cm | 120cm | 140cm | 160cm |
|-------|-------|-------|-------|
| 180cm | 200cm | 220cm |       |