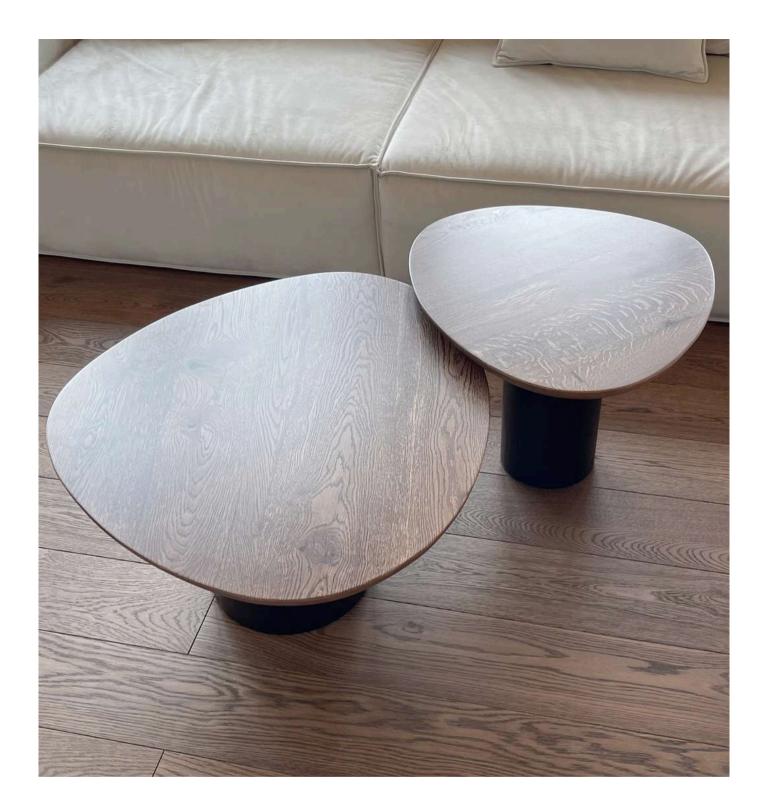

# ECLIPSE double set

Solid wood tabletop and concrete base 4cm thick tabletop Sizes: 60cm and 80cm Available in various colors

# Color options:

Dark oak Natural oak Light oak

White oak

Black oak