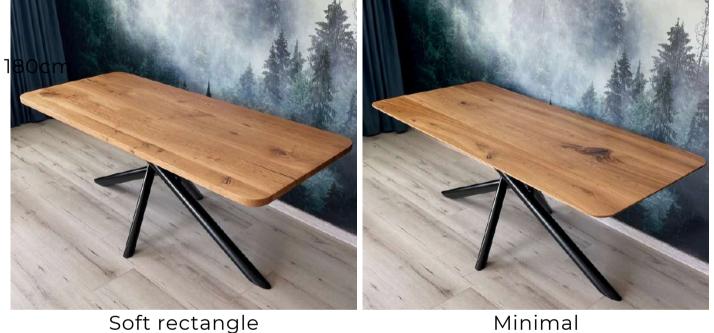

# GEOMETRY rectangular or round Solid wood tabletop and iron base

Solid wood tabletop and iron base 4cm thick tabletop Available in various colors and sizes Available in different finishes for the edges Also available in custom sizes

Live edge

Straight edge

Soft rectangle

Size options:

| 140x80cm | 160x90cm  | 180x90cm  | 200x100cm |
|----------|-----------|-----------|-----------|
| 220x100  | 240x100cm | 260x110cm | 280x110cm |

## Color options:

Dark oak Natural oak Light oak

White oak

Black oak