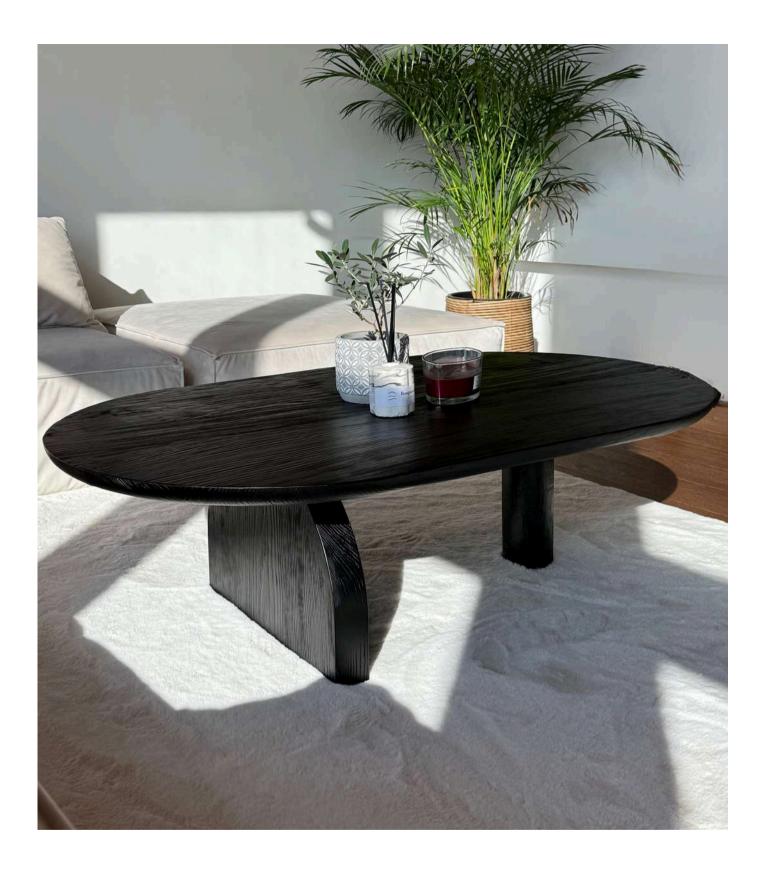

# Nero TWINS

Solid oak tabletop and base 4cm thick tabletop Available in various colors and sizes The base can also be black or white

|           | 180x95cm  | 200x100cm | 220x100cm |
|-----------|-----------|-----------|-----------|
| 240x110cm | 260x110cm | 280x110cm | 300x120cm |

# Color options:

### Light oak

Dark oak Natural oak

White oak

Black oak

ECLIPSE Solid walnut tabletop and base 4cm thick tabletop Available in various colors and sizes

200x105cm 240x126cm