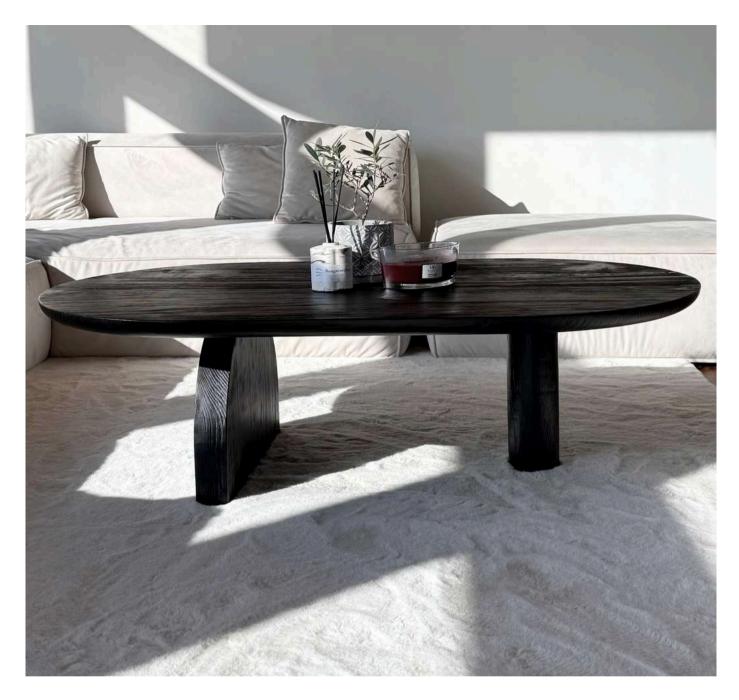

# Nero TWINS

Solid oak tabletop and base 4cm thick tabletop Available in various colors and sizes The base can also be black or white

|           | 180x95cm  | 200x100cm | 220x100cm |
|-----------|-----------|-----------|-----------|
| 240x110cm | 260x110cm | 280x110cm | 300x120cm |

# Color options:

### Light oak

Dark oak Natural oak

White oak

Black oak

ECLIPSE Solid walnut tabletop and base 4cm thick tabletop Available in various colors and sizes

200x105cm 240x126cm