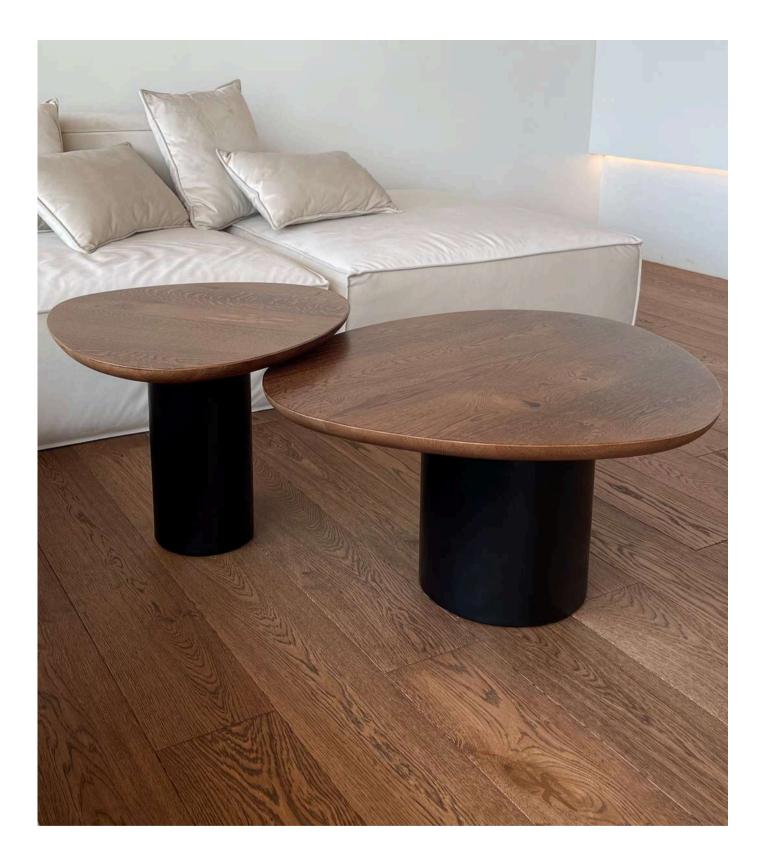

# ECLIPSE double set

Solid wood tabletop and concrete base 4cm thick tabletop Sizes: 60cm and 80cm Available in various colors