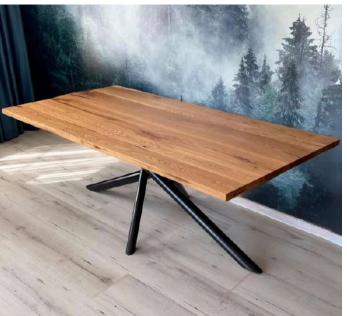

# GEOMETRY rectangular or round Solid wood tabletop and iron base

Solid wood tabletop and iron base 4cm thick tabletop Available in various colors and sizes Available in different finishes for the edges Also available in custom sizes

Live edge

Straight edge

Soft rectangle

Size options:

| 140x80cm | 160x90cm  | 180x90cm  | 200x100cm |
|----------|-----------|-----------|-----------|
| 220x100  | 240x100cm | 260x110cm | 280x110cm |

## Color options:

Dark oak Natural oak Light oak

White oak

Black oak