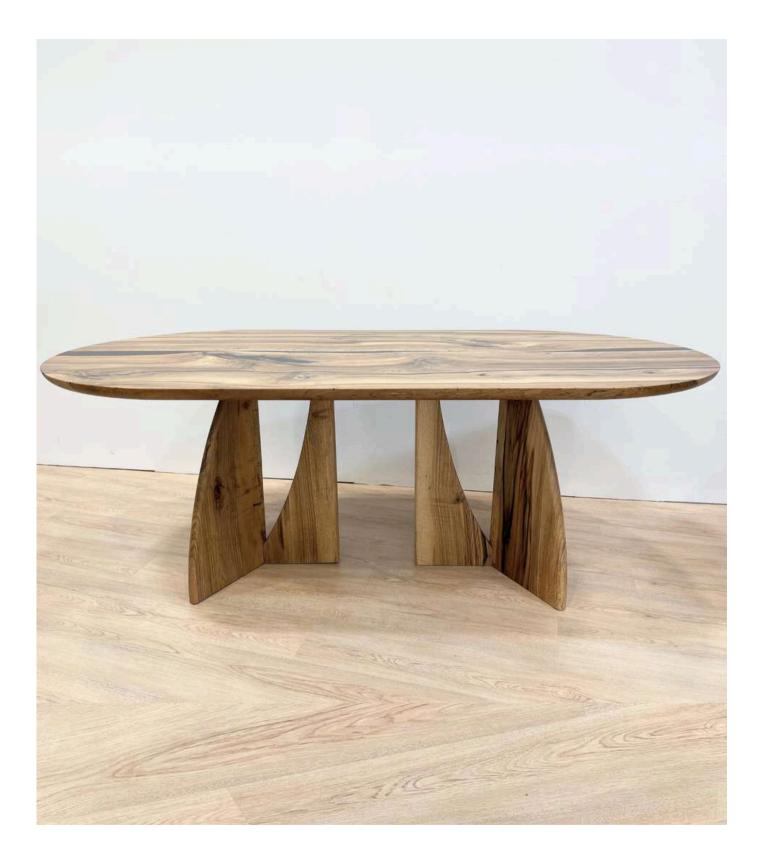

# Nero TWINS

Solid oak tabletop and base 4cm thick tabletop Available in various colors and sizes The base can also be black or white

|           | 180x95cm  | 200x100cm | 220x100cm |
|-----------|-----------|-----------|-----------|
| 240x110cm | 260x110cm | 280x110cm | 300x120cm |

# Color options:

### Light oak

Dark oak Natural oak

White oak

Black oak

ECLIPSE Solid walnut tabletop and base 4cm thick tabletop Available in various colors and sizes

200x105cm 240x126cm