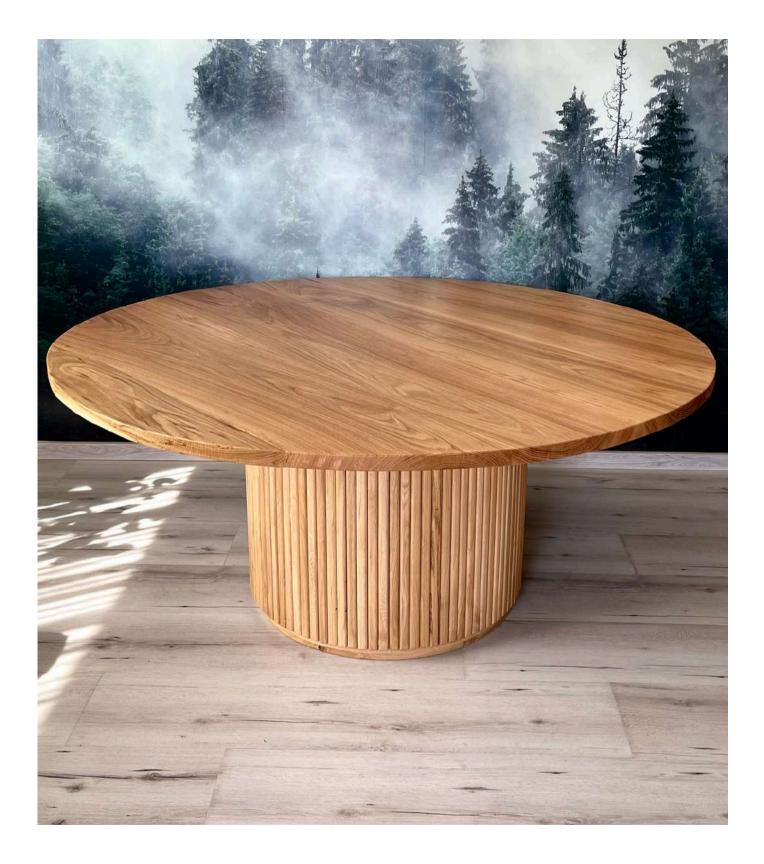

# Nero PURE

Solid oak round tabletop and base 4cm thick tabletop Available in various colors and sizes The base can also be black or white

| 100cm | 120cm | 140cm | 160cm |
|-------|-------|-------|-------|
| 180cm | 200cm | 220cm |       |

# Color options:

Darkoak Naturaloak

Light oak

White oak

Black oak