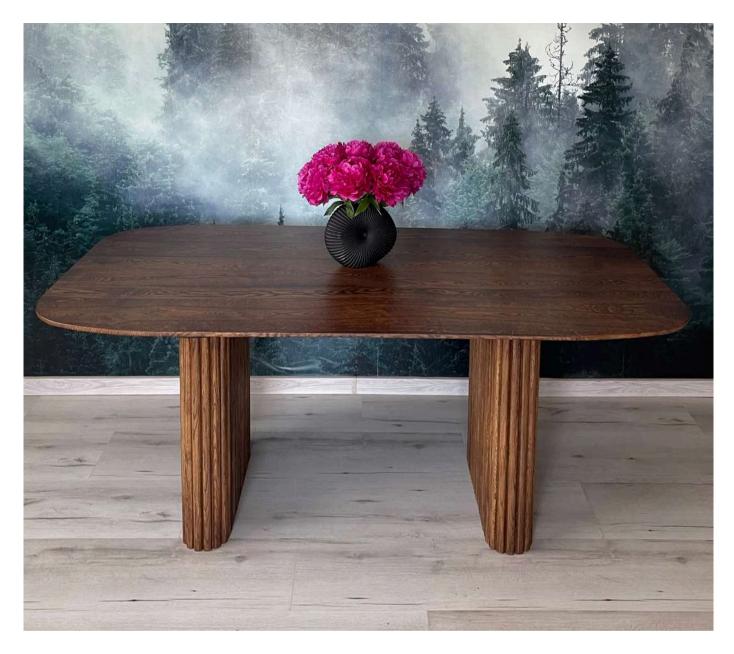

# Nero SLIM

Entirely made out of Solid oak 4cm thick tabletop Available in various colors and sizes

| 160x95cm  | 180x95cm  | 200x100cm | 220x100cm |
|-----------|-----------|-----------|-----------|
| 240x110cm | 260x110cm | 280x110cm | 300x120cm |

# Color options:

### Dark oak Natural oak Light oak

White oak

Black oak