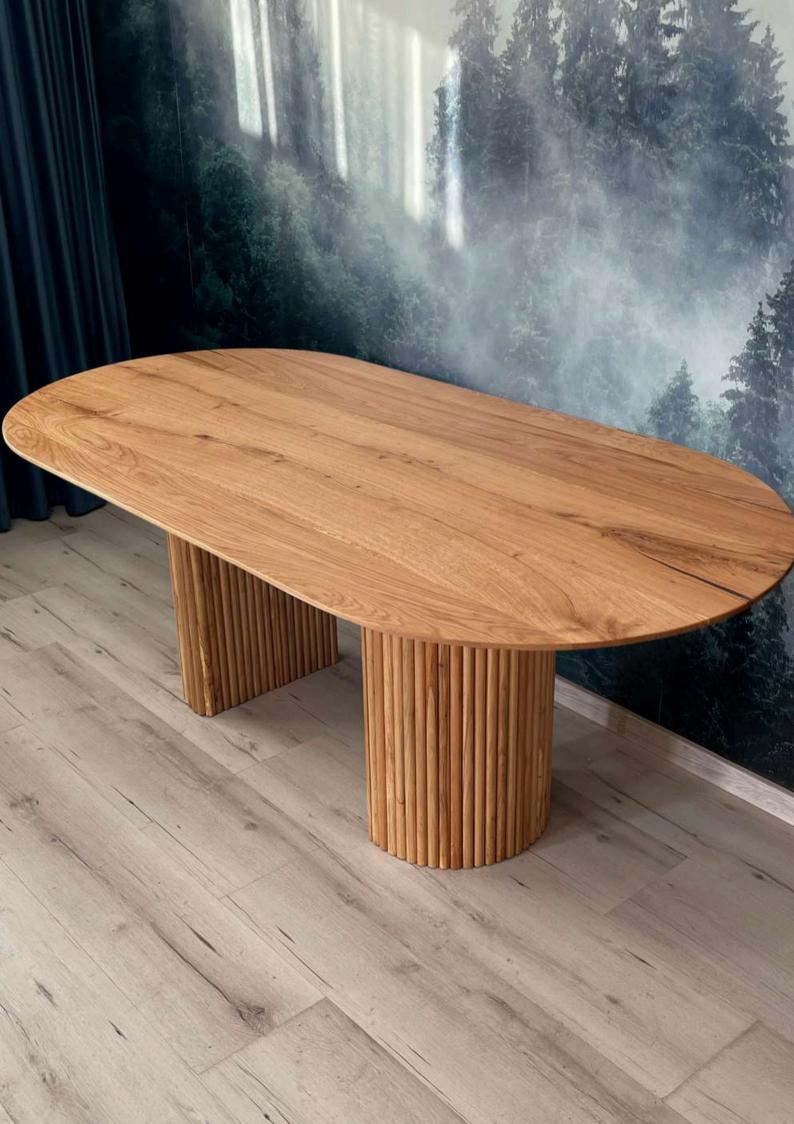

# Nero TWINS

Solid oak tabletop and base 4cm thick tabletop Available in various colors and sizes The base can also be black or white

|           | 180x95cm  | 200x100cm | 220x100cm |
|-----------|-----------|-----------|-----------|
| 240x110cm | 260x110cm | 280x110cm | 300x120cm |

# Color options:

### Light oak

Dark oak Natural oak

White oak

Black oak

ECLIPSE Solid walnut tabletop and base 4cm thick tabletop Available in various colors and sizes

200x105cm 240x126cm