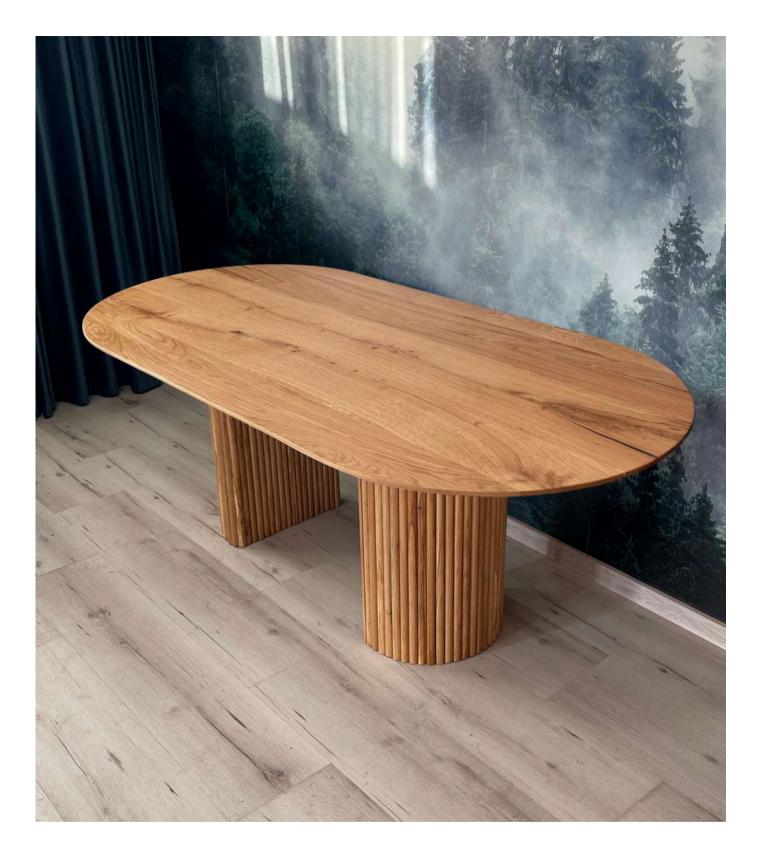

# Nero TWINS

Solid oak tabletop and base 4cm thick tabletop Available in various colors and sizes The base can also be black or white

|           | 180x95cm  | 200x100cm | 220x100cm |
|-----------|-----------|-----------|-----------|
| 240x110cm | 260x110cm | 280x110cm | 300x120cm |

# Color options:

### Light oak

Dark oak Natural oak

White oak

Black oak

ECLIPSE Solid walnut tabletop and base 4cm thick tabletop Available in various colors and sizes

200x105cm 240x126cm