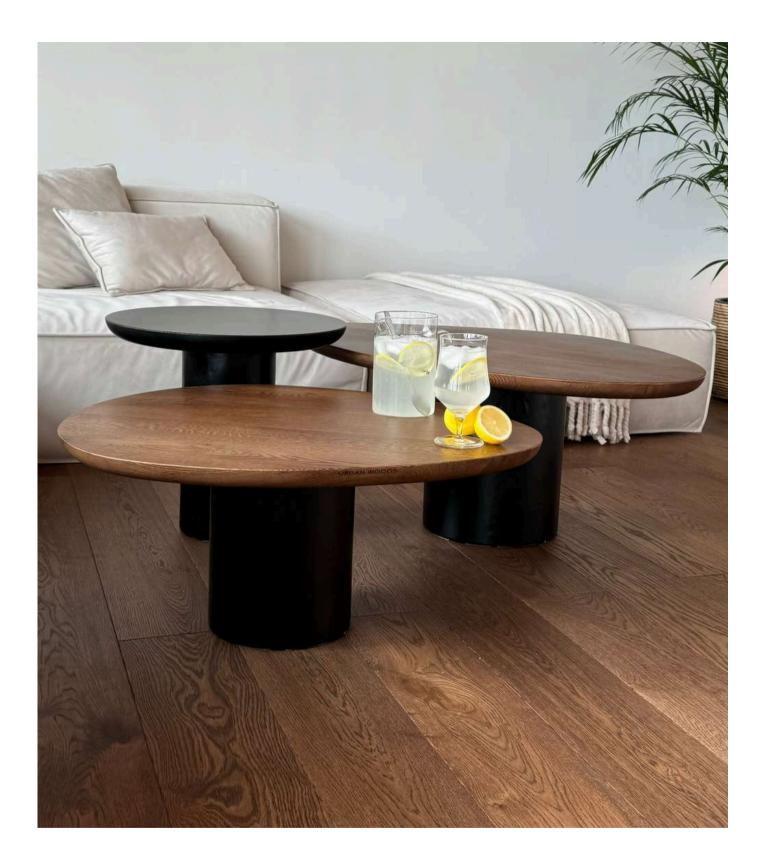

# Color options:

Dark oak Natural oak

Light oak

White oak

Black oak

ECLIPSE triple set Solid wood tabletop and concrete base 4cm thick tabletop Sizes: 103cm, 76cm and 49cm Available in various colors

# ECLIPSE double set

Solid wood tabletop and concrete base 4cm thick tabletop Sizes: 60cm and 80cm Available in various colors