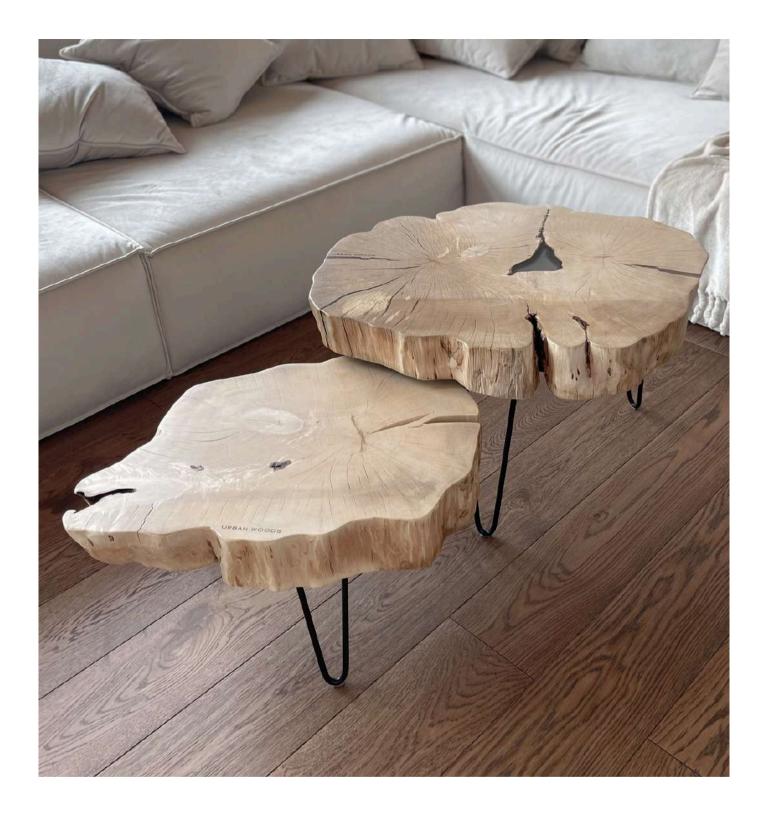

# ESSENCE

Solid wood tabletop and Hairpin legs 6-8cm thick tabletop Sizes: from 40cm to 120cm Available in various colors and shapes

# Color options:

Dark oak Natural oak Light oak

White oak

Black oak