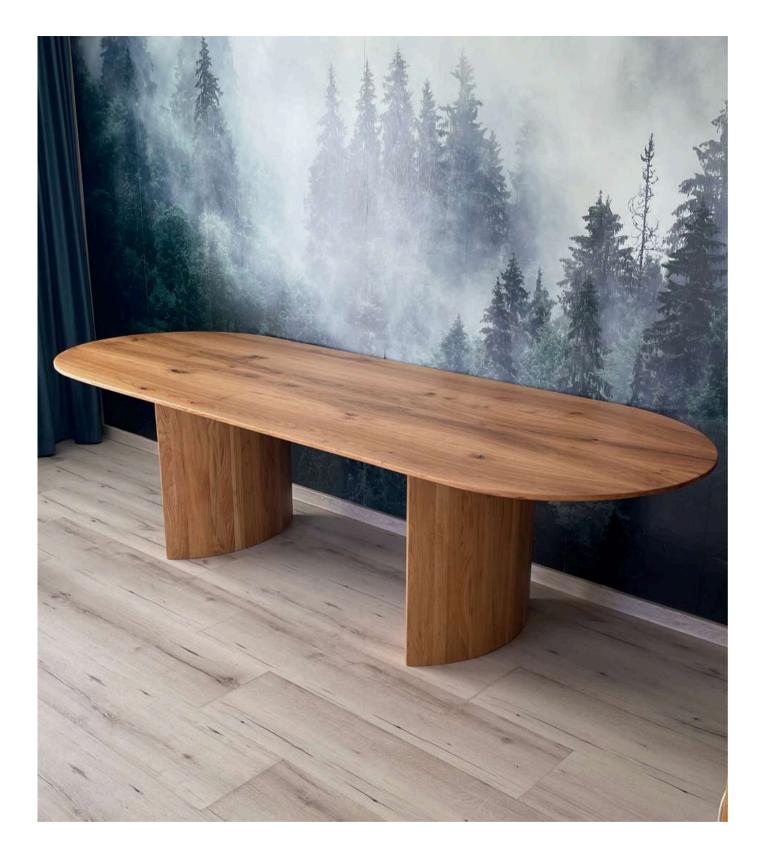

# Nero CRESCENT

Solid oak tabletop and base 4cm thick tabletop Available in various colors and sizes The base can also be black or white

|           | 180x95cm  | 200x100cm | 220x100cm |
|-----------|-----------|-----------|-----------|
| 240x110cm | 260x110cm | 280x110cm | 300x120cm |

# Color options:

Dark oak Natural oak Light oak

White oak

Black oak

LUNA Solid oak tabletop and base 4cm thick tabletop Available in various colors and sizes The base can also be black or white

|           |           | 200x100cm | 220x100cm |
|-----------|-----------|-----------|-----------|
| 240x110cm | 260x110cm | 280x110cm | 300x120cm |