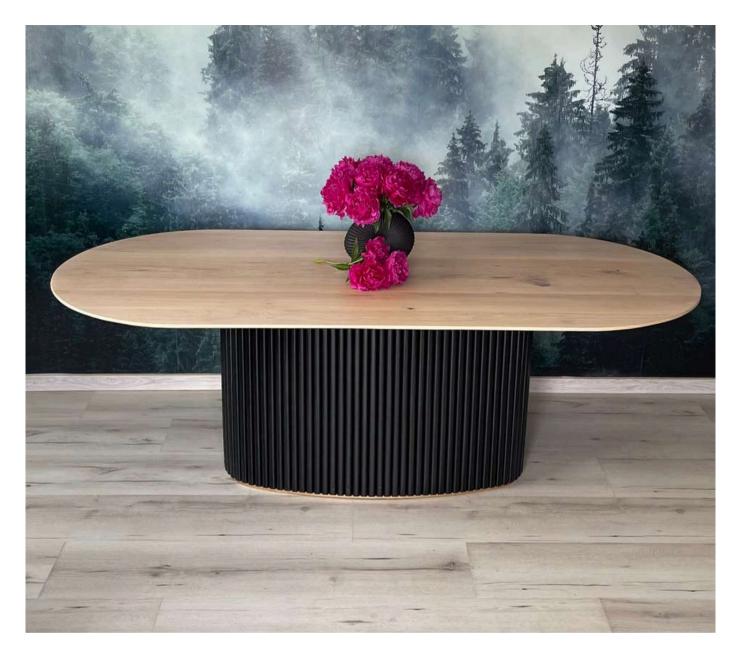

# Nero SLIM

Entirely made out of Solid oak 4cm thick tabletop Available in various colors and sizes

| 160x95cm  | 180x95cm  | 200x100cm | 220x100cm |
|-----------|-----------|-----------|-----------|
| 240x110cm | 260x110cm | 280x110cm | 300x120cm |

# Color options:

### Dark oak Natural oak Light oak

White oak

Black oak