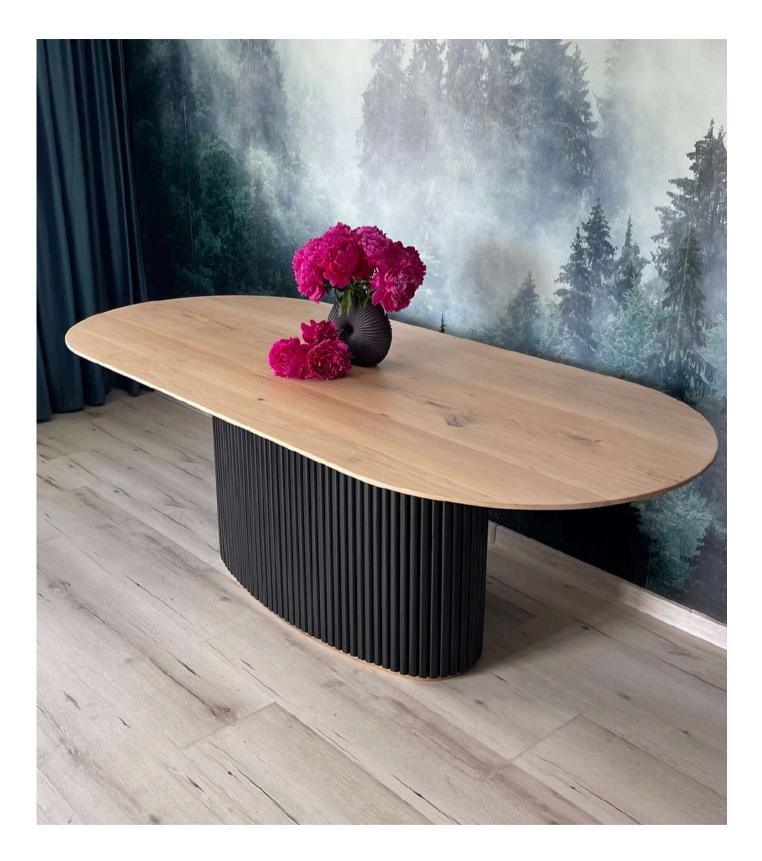

# Nero CRESCENT

Solid oak tabletop and base 4cm thick tabletop Available in various colors and sizes The base can also be black or white

|           | 180x95cm  | 200x100cm | 220x100cm |
|-----------|-----------|-----------|-----------|
| 240x110cm | 260x110cm | 280x110cm | 300x120cm |

# Color options:

Dark oak Natural oak Light oak

White oak

Black oak

LUNA Solid oak tabletop and base 4cm thick tabletop Available in various colors and sizes The base can also be black or white

|           |           | 200x100cm | 220x100cm |
|-----------|-----------|-----------|-----------|
| 240x110cm | 260x110cm | 280x110cm | 300x120cm |