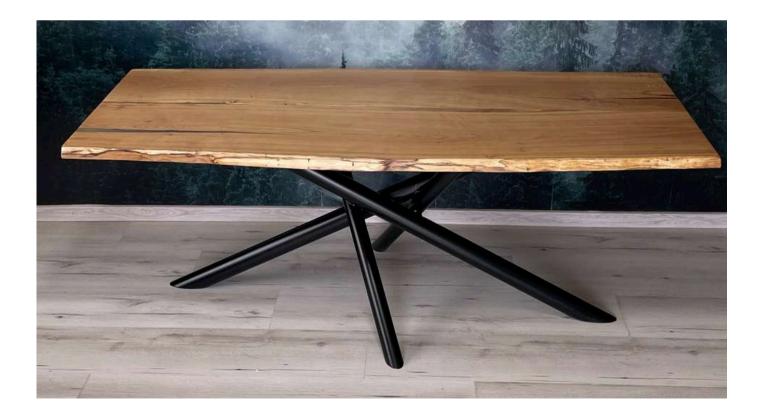

# GEOMETRY rectangular or round Solid wood tabletop and iron base

Solid wood tabletop and iron base 4cm thick tabletop Available in various colors and sizes Available in different finishes for the edges Also available in custom sizes

Live edge

Straight edge

Soft rectangle

Size options:

| 140x80cm | 160x90cm  | 180x90cm  | 200x100cm |
|----------|-----------|-----------|-----------|
| 220x100  | 240x100cm | 260x110cm | 280x110cm |

## Color options:

Dark oak Natural oak Light oak

White oak

Black oak