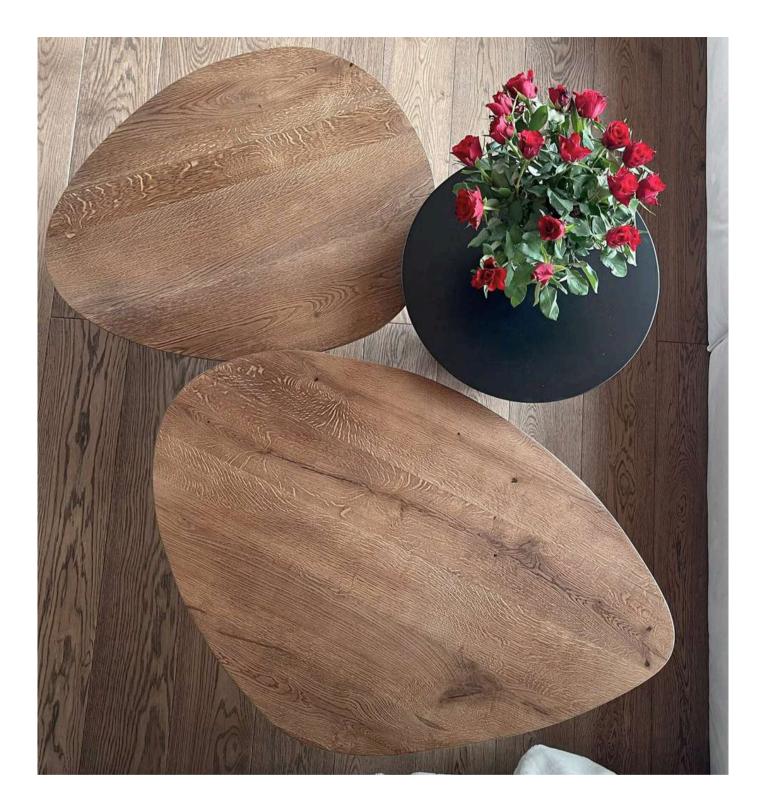

# ECLIPSE double set

Solid wood tabletop and concrete base 4cm thick tabletop Sizes: 60cm and 80cm Available in various colors

# Color options:

Dark oak Natural oak Light oak

White oak

Black oak