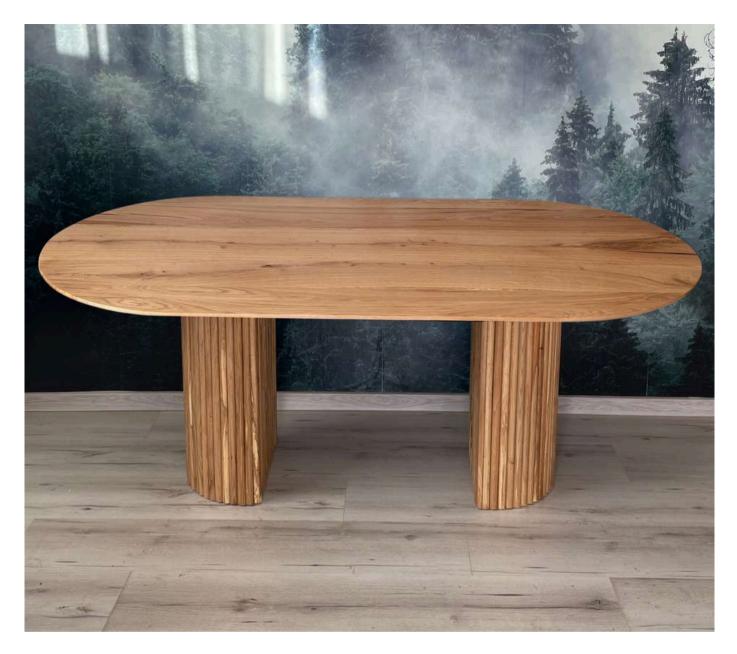

# Nero TWINS

Solid oak tabletop and base 4cm thick tabletop Available in various colors and sizes The base can also be black or white

|           | 180x95cm  | 200x100cm | 220x100cm |
|-----------|-----------|-----------|-----------|
| 240x110cm | 260x110cm | 280x110cm | 300x120cm |

# Color options:

### Light oak

Dark oak Natural oak

White oak

Black oak

ECLIPSE Solid walnut tabletop and base 4cm thick tabletop Available in various colors and sizes

200x105cm 240x126cm