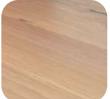

# Nero SLIM

Entirely made out of Solid oak 4cm thick tabletop Available in various colors and sizes

| 160x95cm  | 180x95cm  | 200x100cm | 220x100cm |
|-----------|-----------|-----------|-----------|
| 240x110cm | 260x110cm | 280x110cm | 300x120cm |

### Dark oak Natural oak Light oak

White oak

Black oak