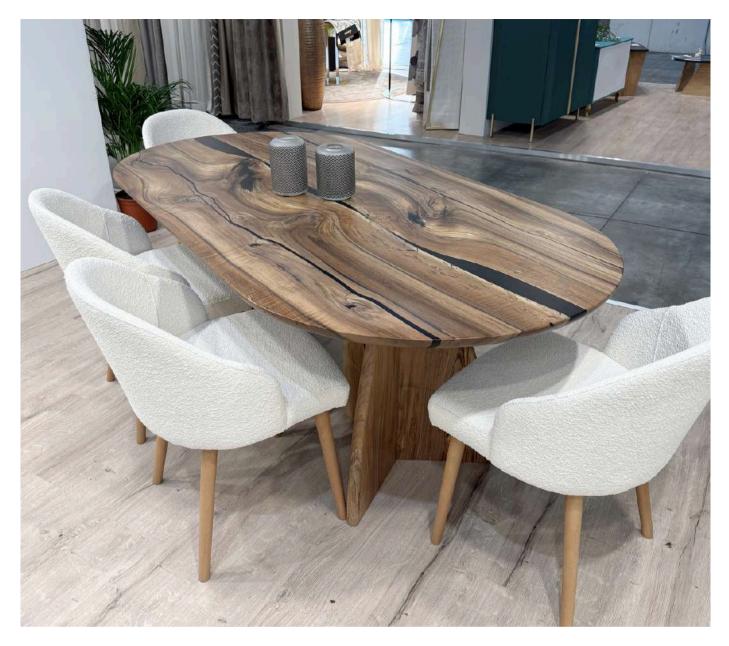

### Light oak

Dark oak Natural oak

White oak

Black oak

ECLIPSE Solid walnut tabletop and base 4cm thick tabletop Available in various colors and sizes

200x105cm 240x126cm

### 280x147cm

## Color options:

Dark oak Natural oak Light oak

White oak

Black oak