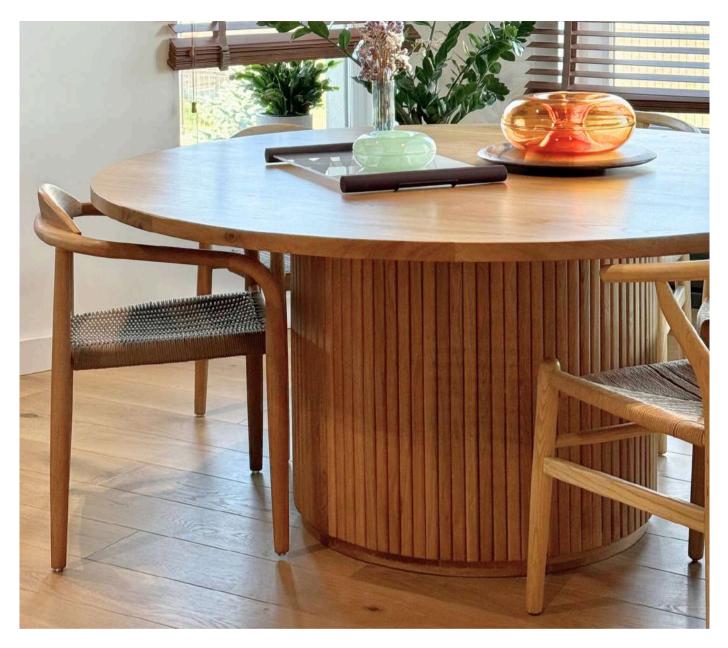

# Nero PURE

Solid oak round tabletop and base 4cm thick tabletop Available in various colors and sizes The base can also be black or white

| 100cm | 120cm | 140cm | 160cm |
|-------|-------|-------|-------|
| 180cm | 200cm | 220cm |       |

# Color options:

Darkoak Naturaloak

Light oak

White oak

Black oak