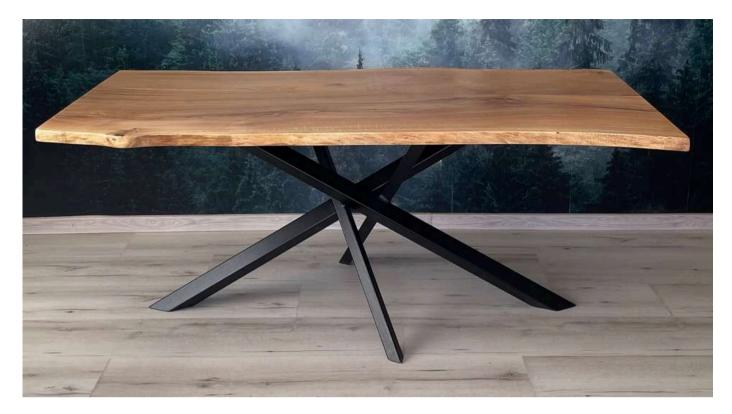

# GEOMETRY rectangular or round Solid wood tabletop and iron base

Solid wood tabletop and iron base 4cm thick tabletop Available in various colors and sizes Available in different finishes for the edges Also available in custom sizes

Live edge

Straight edge

Soft rectangle

Size options:

| 140x80cm | 160x90cm  | 180x90cm  | 200x100cm |
|----------|-----------|-----------|-----------|
| 220x100  | 240x100cm | 260x110cm | 280x110cm |

## Color options:

Dark oak Natural oak Light oak

White oak

Black oak