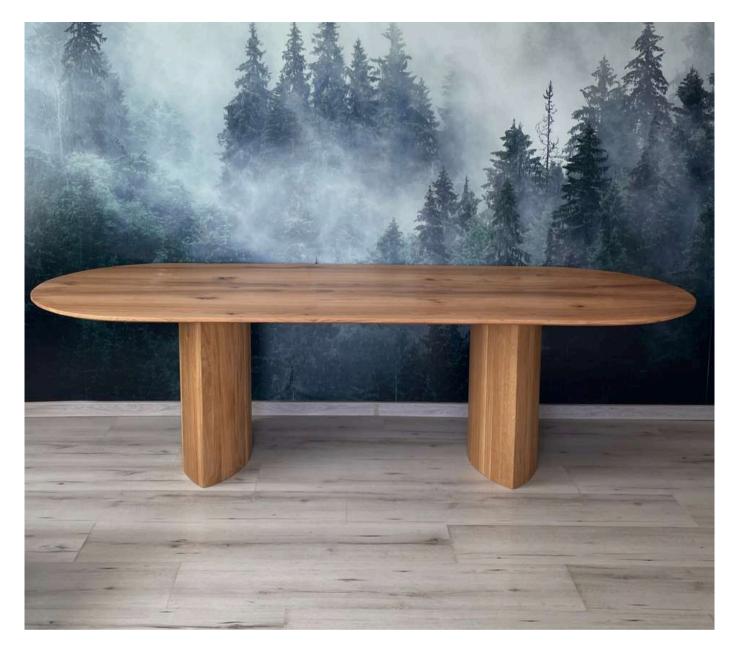

# Nero CRESCENT

Solid oak tabletop and base 4cm thick tabletop Available in various colors and sizes The base can also be black or white

|           | 180x95cm  | 200x100cm | 220x100cm |
|-----------|-----------|-----------|-----------|
| 240x110cm | 260x110cm | 280x110cm | 300x120cm |

# Color options:

Dark oak Natural oak Light oak

White oak

Black oak

LUNA Solid oak tabletop and base 4cm thick tabletop Available in various colors and sizes The base can also be black or white

|           |           | 200x100cm | 220x100cm |
|-----------|-----------|-----------|-----------|
| 240x110cm | 260x110cm | 280x110cm | 300x120cm |