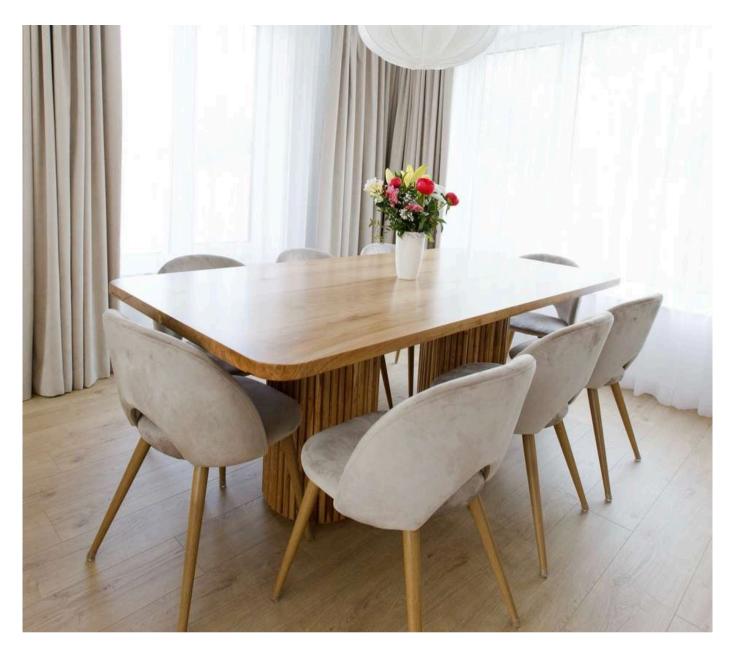

# Nero TWINS

Solid oak tabletop and base 4cm thick tabletop Available in various colors and sizes The base can also be black or white

|           | 180x95cm  | 200x100cm | 220x100cm |
|-----------|-----------|-----------|-----------|
| 240x110cm | 260x110cm | 280x110cm | 300x120cm |

# Color options:

### Light oak

Dark oak Natural oak

White oak

Black oak

ECLIPSE Solid walnut tabletop and base 4cm thick tabletop Available in various colors and sizes

200x105cm 240x126cm