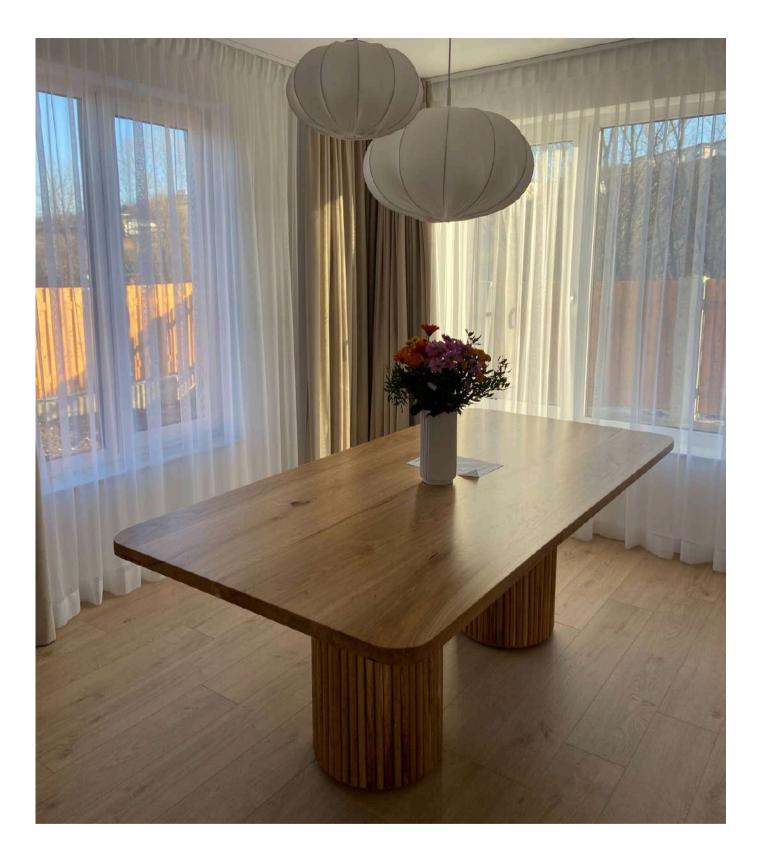

# Nero TWINS

Solid oak tabletop and base 4cm thick tabletop Available in various colors and sizes The base can also be black or white

|           | 180x95cm  | 200x100cm | 220x100cm |
|-----------|-----------|-----------|-----------|
| 240x110cm | 260x110cm | 280x110cm | 300x120cm |

# Color options:

### Light oak

Dark oak Natural oak

White oak

Black oak

ECLIPSE Solid walnut tabletop and base 4cm thick tabletop Available in various colors and sizes

200x105cm 240x126cm