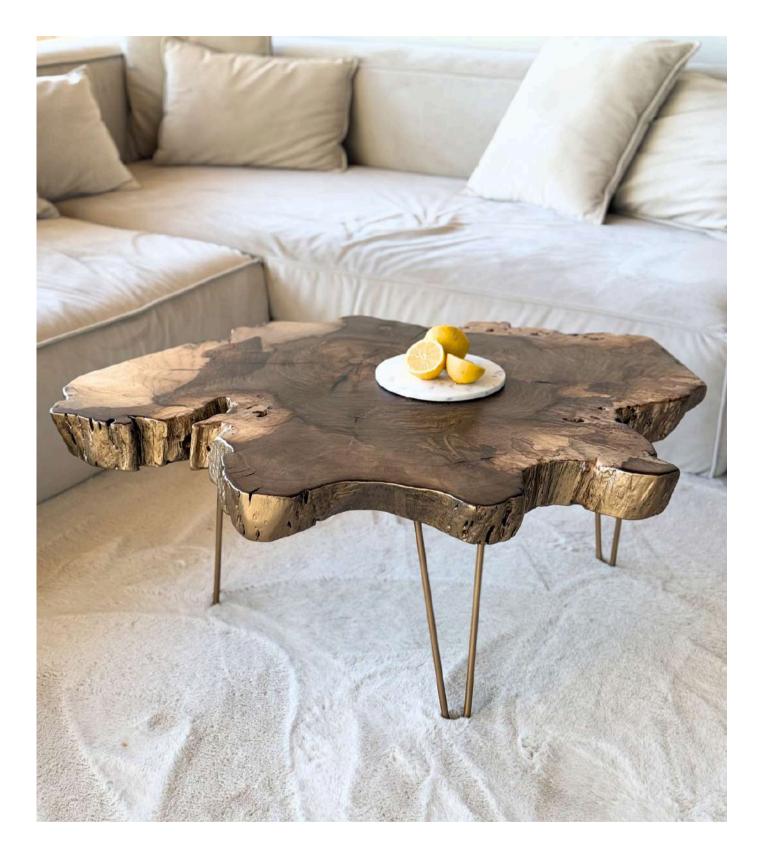

# ESSENCE

Solid wood tabletop and Hairpin legs 6-8cm thick tabletop Sizes: from 40cm to 120cm Available in various colors and shapes

# Color options:

Dark oak Natural oak Light oak

White oak

Black oak